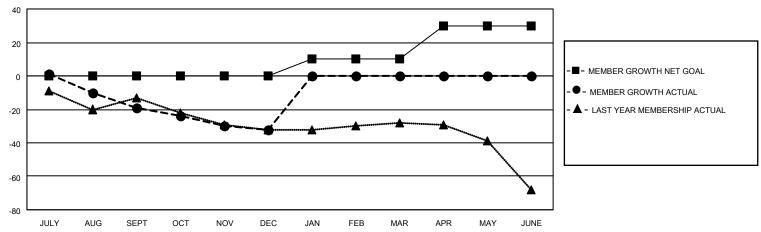

## ATION WEST VIRGINIA

| LOCATION WEST VIRGINIA     |               |             | District 29 L |                         | Results as of: 12/31/2020 |                         |                                                    |  |
|----------------------------|---------------|-------------|---------------|-------------------------|---------------------------|-------------------------|----------------------------------------------------|--|
|                            | Club          | os          |               | Members                 |                           |                         |                                                    |  |
|                            | RESULTS FO    | R 2020-2021 |               | RESULTS FOR 2020-2021   |                           |                         |                                                    |  |
| QUARTER                    | NEW CLUB GOAL | NEW CLUBS   | DROPPED CLUBS | QUARTER ME              | MBER GROWTH NET<br>GOAL   | MEMBER GROWTH<br>ACTUAL | DROPPED<br>MEMBERS ACTUAL<br>(including transfers) |  |
| JULY/AUG/SEPT              | 0             | 0           | 0             | JULY/AUG/SEPT           | 0                         | 14<br>36                | 29<br>42                                           |  |
| OCT/NOV/DEC<br>JAN/FEB/MAR | 1             | 0           | 0             | OCT/NOV/DEC JAN/FEB/MAR | 10                        | 0                       | 0                                                  |  |
| APR/MAY/JUNE               | 0             | 0           | 0             | APR/MAY/JUNE            | 20                        | 0                       | 0                                                  |  |
| 1                          | GOALS         | AND ACTUA   | L NEW CLUBS C | UMULATIVE               |                           |                         |                                                    |  |